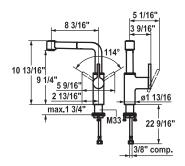

## KWC AVA

KWC-No.

Finish

10.191.003.000

chrome

A 8  $\frac{1}{16}$ ", flexible connection hoses

10.191.003.127 splendure™ stainless steel

A 8  $\frac{1}{16}$ ", flexible connection hoses

## Kitchen

Single-lever mixer

- Lever installation possible on the right or left side
- Pull-out spray
- up to 23 % pull-out length
- PowerClean needle spray mode, with automatic diverter
- hose surface to fit faucet surface
- Hose guide, swiveling 360°
- KWC cartridge M 35
- with ceramic discs
- flow rate and temperature continuously variable
  Flexible connection hoses ¾" compression
- Fastening by means of threaded sleeve M33 x 1.5 Mounting hole size Ø1 ¾"