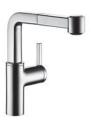

## KWC AVA

KWC-No.

Finish

10.191.003.000

chrome

A 8  $\frac{1}{16}$ ", flexible connection hoses

10.191.003.127 splendure™ stainless steel

A 8  $\frac{1}{16}$ ", flexible connection hoses

## Kitchen

Single-lever mixer

- Lever installation possible on the right or left side
- Pull-out spray
- up to 23 % pull-out length
- PowerClean needle spray mode, with automatic diverter
- hose surface to fit faucet surface
- Hose guide, swiveling 360°
- KWC cartridge M 35
- with ceramic discs
- flow rate and temperature continuously variable
  Flexible connection hoses ¾" compression
- Fastening by means of threaded sleeve M33 x 1.5 Mounting hole size Ø1 ¾"